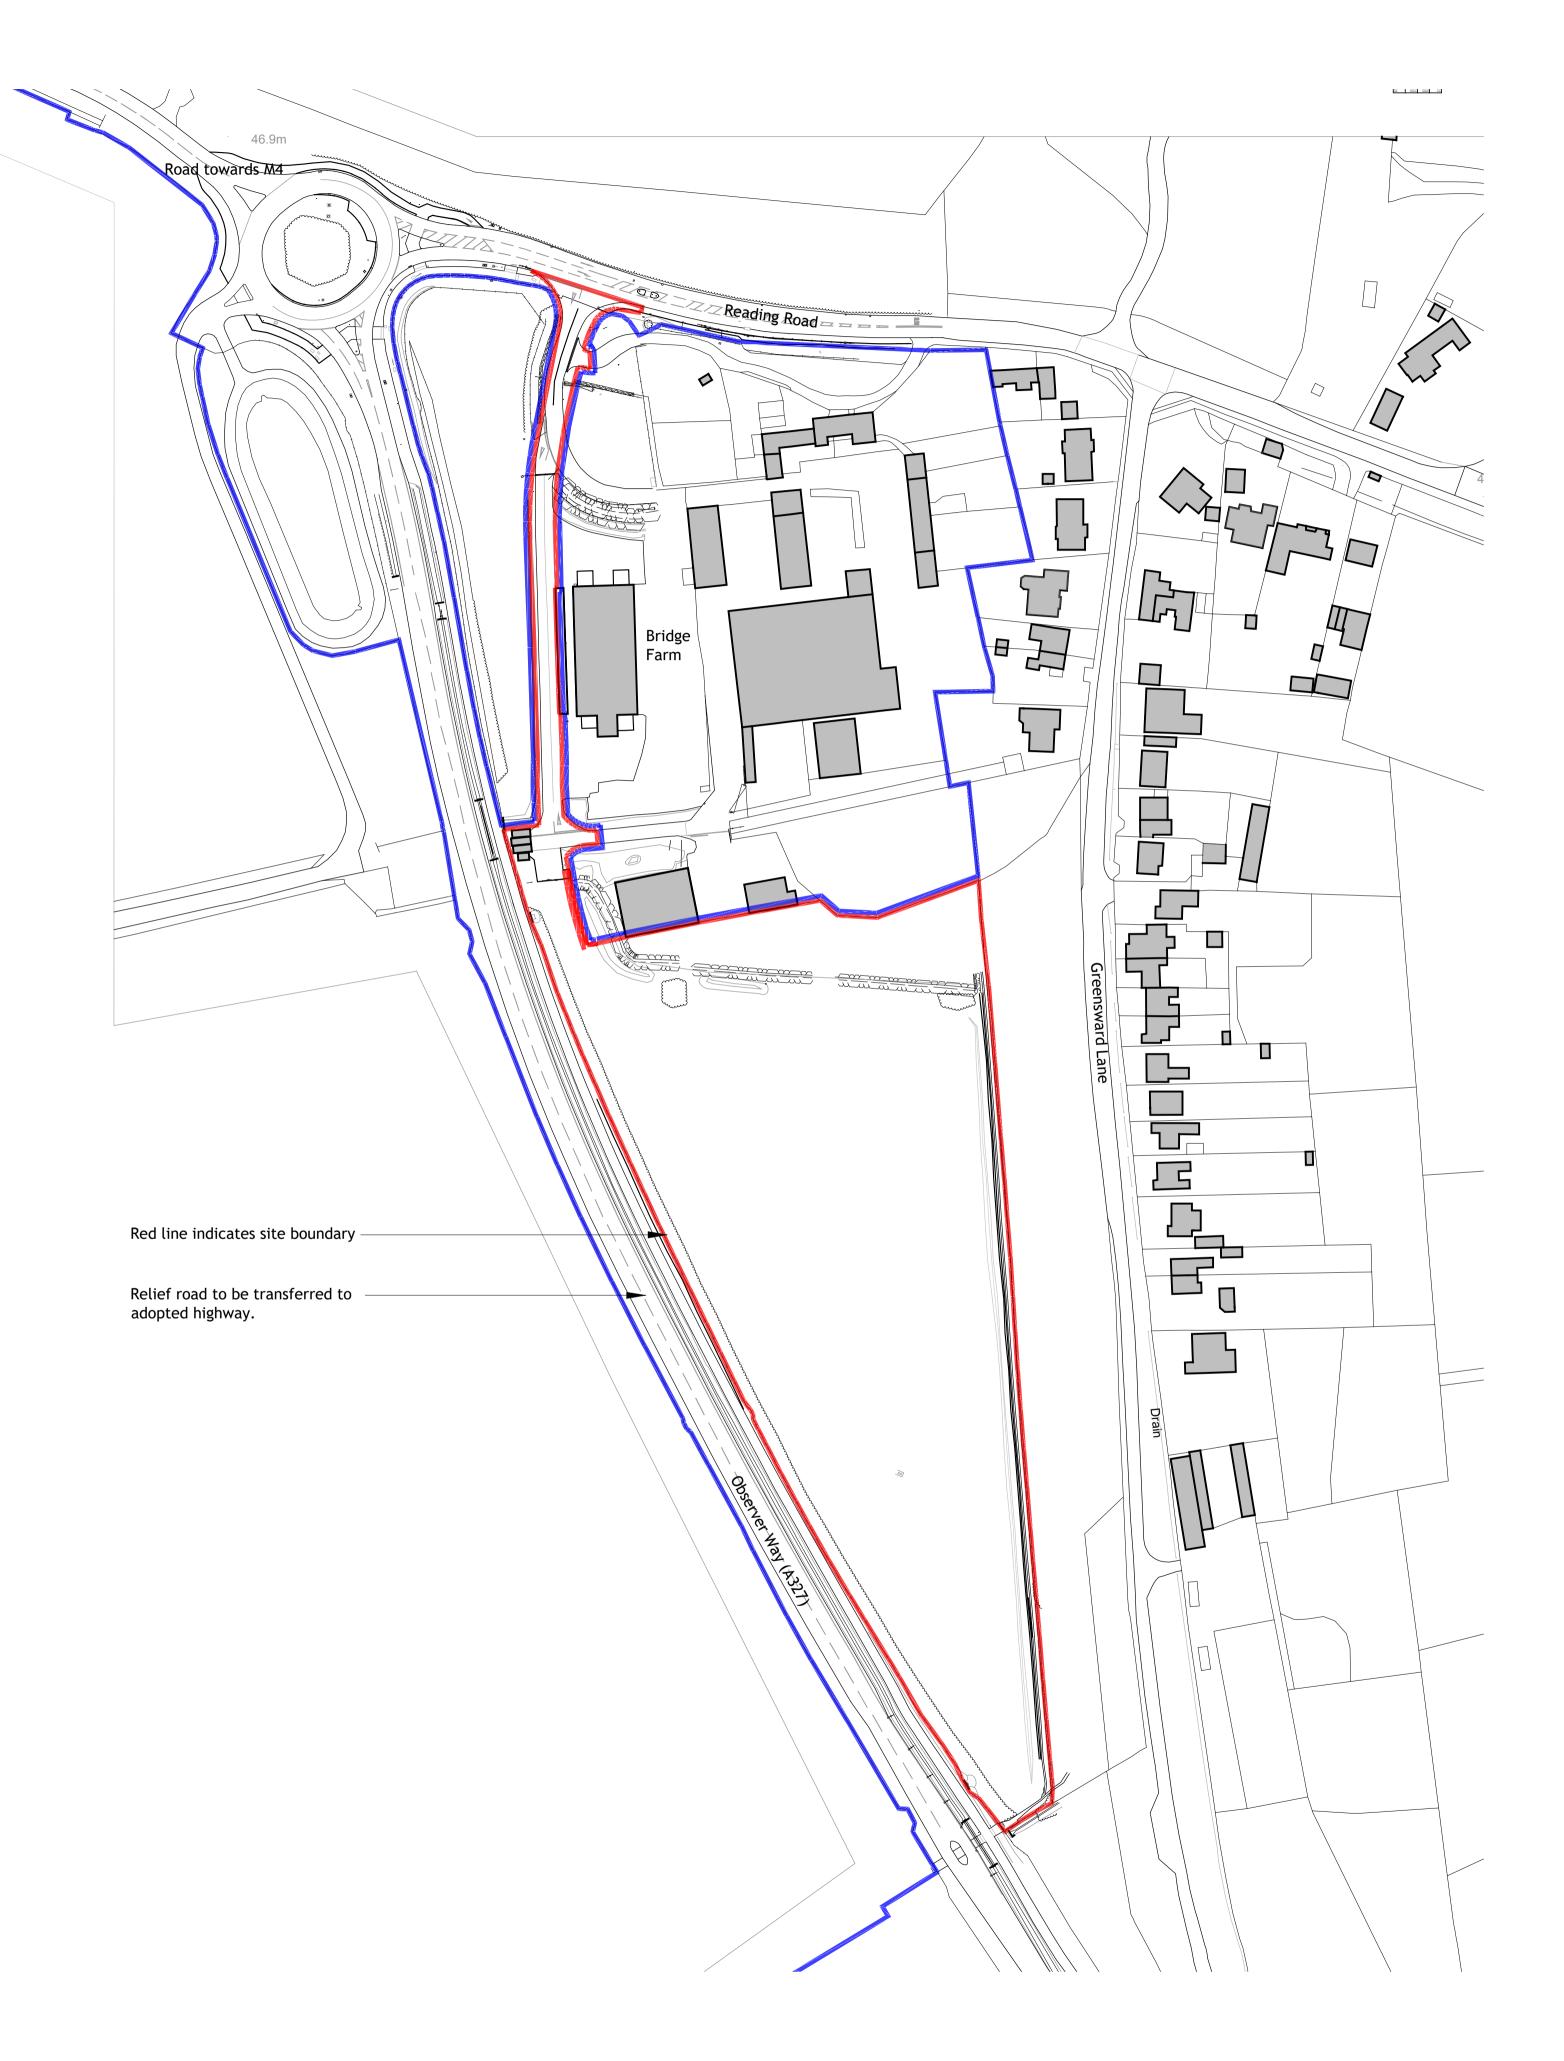

## KEY

Boundary line (Site Area) Ownership

SITE AREA 3.00 Hectare

## PLANNING ISSUE

| DETAILS     |                                                                   | SITE LOCATIO              | N PLAN |          |          |            |
|-------------|-------------------------------------------------------------------|---------------------------|--------|----------|----------|------------|
| TITL        | E                                                                 | LAND SOUTH<br>READING ROA |        |          |          | ESTATE     |
| DRAWING NO. |                                                                   | 18959-SK16                | REV    | K        |          |            |
| DRA         | WN                                                                | BVT                       | СНК    | SA       |          |            |
| SCAI        | LE                                                                | 1:1250 @ A1               | DATE   | JUI      | NE 20    | 22         |
|             | CONSTRUC                                                          | TION 🗌 AS E               | BUILT  |          |          |            |
|             | PRELIMINARY INFORMATION                                           |                           |        |          |          |            |
| REV         | V DESCRIPTION                                                     |                           |        | DRN      | CHD      | DATE       |
| A           | UPDATED FROM COMMENTS RECIEVED                                    |                           |        | BVT      | SA       | 22/06/22   |
| В           | Plot names removed                                                |                           |        | SA       | SA       | 28/06/2022 |
| c           | Boundary line updated. Scale adjusted.                            |                           |        | сwo      | SA       | 04/07/2022 |
| E<br>D      | Site Area updated<br>Boundary updated and ownerhip boundary added |                           |        | SA<br>SA | SA<br>SA | 15/07/2022 |
| F           | Redline updated                                                   |                           |        | SA       | SA       | 08/08/2022 |
| G           | Drawing retitled                                                  |                           |        |          | SA       | 10/08/2022 |
| н           | Blue line updated                                                 |                           |        | SA       | SA       | 08/09/2022 |
| J           | Blue line updated                                                 |                           |        | SA       | SA       | 08/09/2022 |